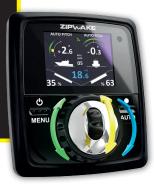

#### **INTUITIVE AND PRECISE CONTROL**

Innovative 3D controls provide unmatched control of running trim, heel or heading.